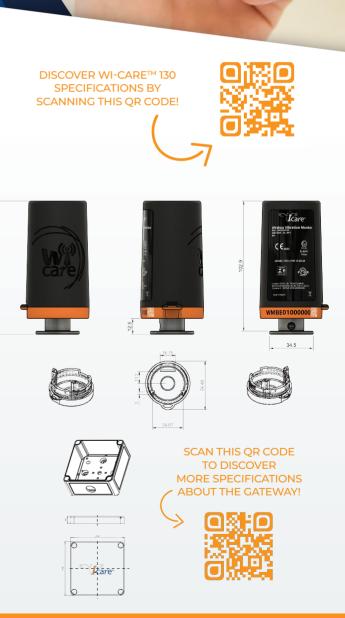

## DISCOVER WI-CARE 130 G-23

## A new era for Wi-care™!

The well established Wi-care<sup>™</sup> wireless monitor for vibration, impacting and temperature has a new face. Optimized performant IIoT monitoring capabilities for rotating equipement in a sleek, round design. Our Wi-care<sup>™</sup> sensors are a proven wireless solution that enables mass-scale automated monitoring of your assets.

- Searly defect detection
- 🔮 FULL INDUSTRY 4.0 IMPLEMENTATION
- V 100% WIRELESS
- IIOT TOOL FOR VIBRATION AND TEMPERATURE MONITORING
- ATEX CERTIFIED
- 📀 ROBUST INDUSTRIAL DESIGN
- SUPPORTED BY THE CLOUD-BASED I-SEE™ PLATFORM